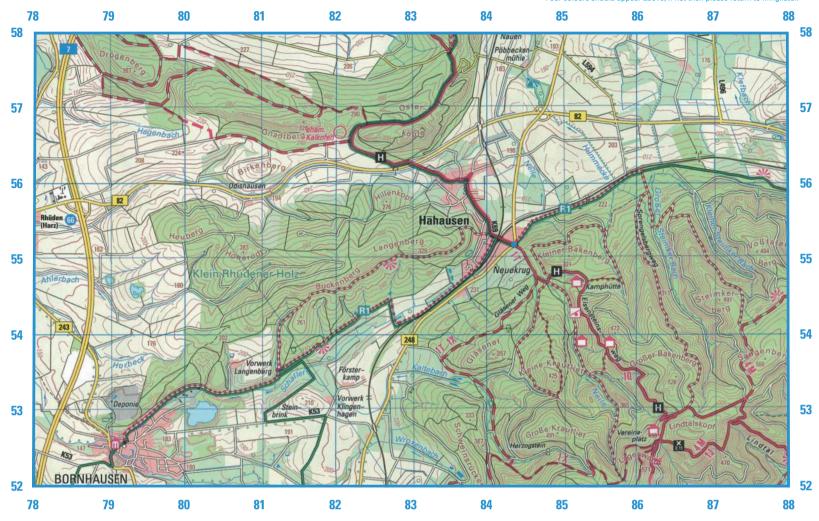

# Hahausen (Germany) 1:50 000 Scale

# **RELIEF**

Reproduced from previously printed material.

Quality will not match mapping printed directly from

Extract taken from WL18 Offizielle Wanderkarte des Harzclubs e.V. 2014. Quelle: Auszug den Geobasisdaten der Niedersächsischen Vermessungs-und Katasterverwaltung, © 2017

LGLN